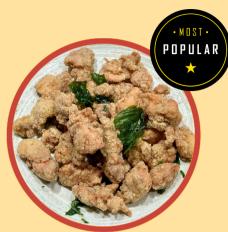

#### \*POPCORN CHICKEN \$13.85

\*SPICY WONTON \$10.85 🏏

\*MINI WONTON SOUP \$9.85 FRIED CHRISPY TOFU (V) \$9.85 \*VEGETARIAN

HOT & SOUR SOUP \$6.75 CORN CHOWDER \$6.75