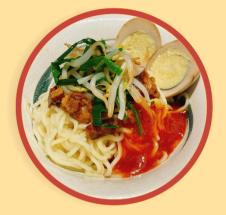

### \*L1.PORK BELLY SATAY NOODLE \$18.95

L2.DANZAI NOODLES \$18.95

**\*CONTAINS PEANUTS** 