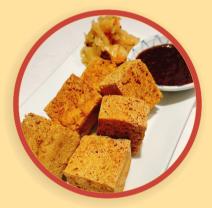

#### \*POPCORN CHICKEN \$13.85

\*SPICY WONTON \$10.85 🏏

\*MINI WONTON SOUP \$9.85 FRIED CHRISPY TOFU (V) \$9.85 \*VEGETARIAN

HOT & SOUR SOUP \$6.75 CORN CHOWDER \$6.75