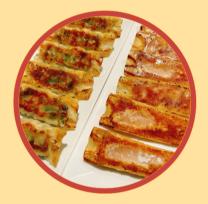

### Potstickers (Gyoza)

WORLD FAMOUS G1. 6 PIECES......\$8.50 G2. 12 PIECES.....\$13.50 G3. 24 PIECES.....\$25.00