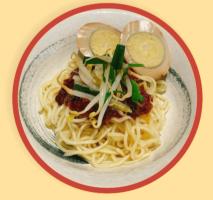

#### B1. HOUSE DRY NOODLES \$17.85

B5.SESAME DRY NOODLES (V)\*VEGETARIAN\$13.95\*CONTAINS PEANUTS

B3. BEEF DRY NOODLES \$17.85