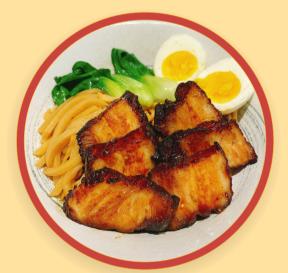

### \*L1.PORK BELLY SATAY NOODLE \$18.95

L2.DANZAI NOODLES \$18.95

**\*CONTAINS PEANUTS** 