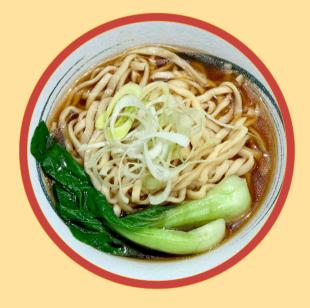

### A1. BEEF NOODLES \$21.85

\*A2. TENDON & BEEF NOODLES \$24.85

#### \*A3. THE EVERYTHING NOODLES \$26.85

\*A4. PLAIN BEEF SOUP NOODLES \$9.99