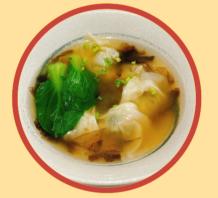

#### \*POPCORN CHICKEN \$13.85

\*SPICY WONTON \$10.85 🏏

\*MINI WONTON SOUP \$9.85 FRIED CHRISPY TOFU (V) \$9.85 \*VEGETARIAN

HOT & SOUR SOUP \$6.75 CORN CHOWDER \$6.75