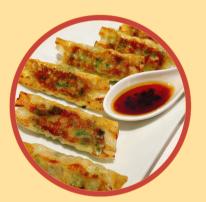

### Potstickers (Gyoza)

WORLD FAMOUS G1. 6 PIECES......\$8.50 G2. 12 PIECES.....\$13.50 G3. 24 PIECES.....\$25.00